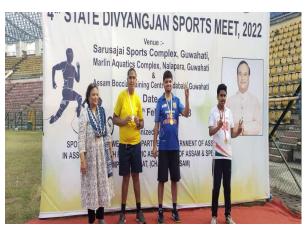

Participation in State Divyangjan Sports Meet

#### Few Highlights from the year

- In August, in addition to routine activities, we were delighted to have the Hon'ble Governor of Assam, Prof Jagadish Mukhi visit Shishu Sarothi and interact with the staff and parents.
- We celebrated the 75<sup>th</sup> Independence Day and helped to put the spotlight on rights of persons with disabilities with a media report that led to action by the district administration and transport authorities.
- The 8<sup>th</sup> edition of the G Plus Guwahati Food Awards featured a new award category, "Most Accessible Restaurant," in partnership with the Young Indians Guwahati Chapter and Shishu Sarothi.
- Ritesh Barman, from Functional Unit and Rudra Adhikary from Functional Academic received accolades for securing 3rd position (both) in the Painting Competition conducted by Kamrup District Council for Child Welfare.
- 10 of our students from the Centre for Inclusive Education won 9 medals at the 4th State Divyangjan Sports
  Meet (Paralympic and Special Olympics Bharat) held at Sarusajai Sports Complex organised by the
  Department of Youtumdar from our Sparsh Unit participated in the Regional Trek Camp for Youth with
  Deafblindness. They participated in a journey from Pokhara, to Landruk, Nepal.
- 4 students from the Centre for Inclusive Education won accolades in different sports events at the Annual Sports Meet 2023, organised by the Sports Academy for Differently Abled at Sarusajai Sports Complex, Guwahati.