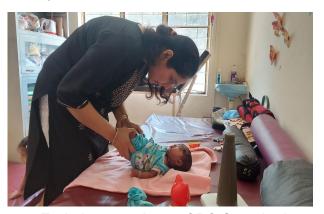

In the **health** domain, our **Early Intervention** services reached close to **2000** children with delayed development and disabilities across **6** locations, and initiated services to new areas. We noticed a surge in autism and hyperactivity as we emerged from the pandemic induced isolation. In an effort to track and monitor progress among the children, we introduced a new software to our team; and also held a regional symposium to discuss the importance of early intervention with experts from Assam and beyond.

#### 1973 children reached

- 1459 new children
- 514 children followed up