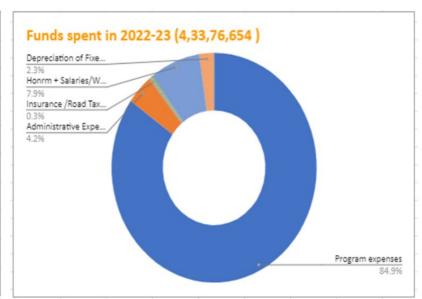

| Expenditure                      |            |       |          |      |
|----------------------------------|------------|-------|----------|------|
| Program expenses                 | 36821852   | 84.9  | 28249343 | 77.6 |
| Administrative Expenses          | 1815477    | 4.2   | 1772606  | 4.9  |
| Insurance /Road Taxes/Travel     | 148519     | 0.3   | 143615   | 0.4  |
| Bank charges                     | 30922.71   | 0.1   | 15004    | 0.0  |
| Statutory contributions EPF/ESIC | 54774      | 0.1   | 54780    | 0.2  |
| Miscellaneous expenses           | 69221      | 16.0% | 185148   | 0.5  |
| Honrm + Salaries/Wages           | 3423993    | 7.9   | 4965832  | 13.6 |
| Depreciation of Fixed Assets     | 1011895.61 | 2.3   | 1002358  | 2.8  |
| Total Expenses                   | 43376654   | 100.0 | 36388686 | 100  |