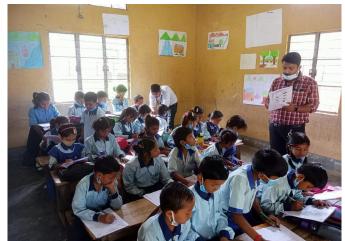

**Education** services directly covered 151 children at our Centre, with school readiness in inclusive playgroup and kindergarten sections, and special education units, while focusing on parent empowerment, school and community sensitisation. We introduced screen printing in our papercraft based vocational skill training section. The Inclusive Education project expanded to 31 SSA schools in 3 districts reaching close to 6000 children, with a focus on building capacities of school teachers on the Universal Design of Learning approach, along with community engagement and building self advocates and child rights champions. The short but unique Aha Xiku project enabled us to work with around 100 young children (3-8 year olds) to minimise learning loss due to school closure during the pandemic. We also reflected on our efforts through mini research studies on inclusive education, The Training unit conducted regular and customised training programs for 83 pre- and 100 in-service candidates. Scholarships were given to 180 students with disabilities from all 8 states of NE India. A 2nd cohort of 50 students were enrolled in the Access English program for disadvantaged young adolescents.

### **Inclusive Education Projects in Kamrup Metro**

- Promoting Inclusive
  Education in 6+4
  mainstream SSA schools
  in Kamrup (M)
- Sensitising School Teachers, community members, parents and peers on Inclusive Education
- Workshops on Universal Design of Learning approach to ensure education for 'all' children a
- Developing a compendium of UDL based Lesson Plans by school teachers