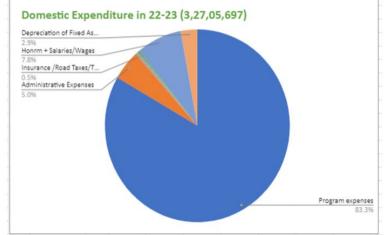

| Domestic Income in 22-23                                                                                                                                                                                                                                                                                                                                                                                                                                                                                                                                                                                                                                                                                                                                                                                                                                                                                                                                                                                                                                                                                                                                                                                                                                                                                                                                                                                                                                                                                                                                                                                                                                                                                                                                                                                                                                                                                                                                                                                                                                                                                                       | Rs                                                       | %                                       |
|--------------------------------------------------------------------------------------------------------------------------------------------------------------------------------------------------------------------------------------------------------------------------------------------------------------------------------------------------------------------------------------------------------------------------------------------------------------------------------------------------------------------------------------------------------------------------------------------------------------------------------------------------------------------------------------------------------------------------------------------------------------------------------------------------------------------------------------------------------------------------------------------------------------------------------------------------------------------------------------------------------------------------------------------------------------------------------------------------------------------------------------------------------------------------------------------------------------------------------------------------------------------------------------------------------------------------------------------------------------------------------------------------------------------------------------------------------------------------------------------------------------------------------------------------------------------------------------------------------------------------------------------------------------------------------------------------------------------------------------------------------------------------------------------------------------------------------------------------------------------------------------------------------------------------------------------------------------------------------------------------------------------------------------------------------------------------------------------------------------------------------|----------------------------------------------------------|-----------------------------------------|
| Fees                                                                                                                                                                                                                                                                                                                                                                                                                                                                                                                                                                                                                                                                                                                                                                                                                                                                                                                                                                                                                                                                                                                                                                                                                                                                                                                                                                                                                                                                                                                                                                                                                                                                                                                                                                                                                                                                                                                                                                                                                                                                                                                           | 1571771                                                  | 4.8                                     |
| General Donations                                                                                                                                                                                                                                                                                                                                                                                                                                                                                                                                                                                                                                                                                                                                                                                                                                                                                                                                                                                                                                                                                                                                                                                                                                                                                                                                                                                                                                                                                                                                                                                                                                                                                                                                                                                                                                                                                                                                                                                                                                                                                                              | 1844306                                                  | 5.6                                     |
| Craft sales and other receipts                                                                                                                                                                                                                                                                                                                                                                                                                                                                                                                                                                                                                                                                                                                                                                                                                                                                                                                                                                                                                                                                                                                                                                                                                                                                                                                                                                                                                                                                                                                                                                                                                                                                                                                                                                                                                                                                                                                                                                                                                                                                                                 | 1196931                                                  | 3.7                                     |
| Bank Interest & Interest on FD                                                                                                                                                                                                                                                                                                                                                                                                                                                                                                                                                                                                                                                                                                                                                                                                                                                                                                                                                                                                                                                                                                                                                                                                                                                                                                                                                                                                                                                                                                                                                                                                                                                                                                                                                                                                                                                                                                                                                                                                                                                                                                 | 472089                                                   | 1.4                                     |
| CSR Grants                                                                                                                                                                                                                                                                                                                                                                                                                                                                                                                                                                                                                                                                                                                                                                                                                                                                                                                                                                                                                                                                                                                                                                                                                                                                                                                                                                                                                                                                                                                                                                                                                                                                                                                                                                                                                                                                                                                                                                                                                                                                                                                     | 15255971                                                 | 46.7                                    |
| Govt Grants                                                                                                                                                                                                                                                                                                                                                                                                                                                                                                                                                                                                                                                                                                                                                                                                                                                                                                                                                                                                                                                                                                                                                                                                                                                                                                                                                                                                                                                                                                                                                                                                                                                                                                                                                                                                                                                                                                                                                                                                                                                                                                                    | 1264700                                                  | 3.9                                     |
| Grants from Foundations INGOs                                                                                                                                                                                                                                                                                                                                                                                                                                                                                                                                                                                                                                                                                                                                                                                                                                                                                                                                                                                                                                                                                                                                                                                                                                                                                                                                                                                                                                                                                                                                                                                                                                                                                                                                                                                                                                                                                                                                                                                                                                                                                                  | 11039696                                                 | 33.8                                    |
| Total Income                                                                                                                                                                                                                                                                                                                                                                                                                                                                                                                                                                                                                                                                                                                                                                                                                                                                                                                                                                                                                                                                                                                                                                                                                                                                                                                                                                                                                                                                                                                                                                                                                                                                                                                                                                                                                                                                                                                                                                                                                                                                                                                   | 32645464.15                                              | 100.0                                   |
|                                                                                                                                                                                                                                                                                                                                                                                                                                                                                                                                                                                                                                                                                                                                                                                                                                                                                                                                                                                                                                                                                                                                                                                                                                                                                                                                                                                                                                                                                                                                                                                                                                                                                                                                                                                                                                                                                                                                                                                                                                                                                                                                |                                                          |                                         |
|                                                                                                                                                                                                                                                                                                                                                                                                                                                                                                                                                                                                                                                                                                                                                                                                                                                                                                                                                                                                                                                                                                                                                                                                                                                                                                                                                                                                                                                                                                                                                                                                                                                                                                                                                                                                                                                                                                                                                                                                                                                                                                                                |                                                          |                                         |
| Domestic Expenditure in 22-23                                                                                                                                                                                                                                                                                                                                                                                                                                                                                                                                                                                                                                                                                                                                                                                                                                                                                                                                                                                                                                                                                                                                                                                                                                                                                                                                                                                                                                                                                                                                                                                                                                                                                                                                                                                                                                                                                                                                                                                                                                                                                                  | Rs                                                       | %                                       |
| Domestic Expenditure in 22-23 Program expenses                                                                                                                                                                                                                                                                                                                                                                                                                                                                                                                                                                                                                                                                                                                                                                                                                                                                                                                                                                                                                                                                                                                                                                                                                                                                                                                                                                                                                                                                                                                                                                                                                                                                                                                                                                                                                                                                                                                                                                                                                                                                                 | Rs 27249819                                              |                                         |
| A STATE OF THE PARTY OF THE PAR | 100000000000000000000000000000000000000                  | 83.3                                    |
| Program expenses                                                                                                                                                                                                                                                                                                                                                                                                                                                                                                                                                                                                                                                                                                                                                                                                                                                                                                                                                                                                                                                                                                                                                                                                                                                                                                                                                                                                                                                                                                                                                                                                                                                                                                                                                                                                                                                                                                                                                                                                                                                                                                               | 27249819                                                 | 83.3<br>5.0                             |
| Program expenses Administrative Expenses                                                                                                                                                                                                                                                                                                                                                                                                                                                                                                                                                                                                                                                                                                                                                                                                                                                                                                                                                                                                                                                                                                                                                                                                                                                                                                                                                                                                                                                                                                                                                                                                                                                                                                                                                                                                                                                                                                                                                                                                                                                                                       | 27249819<br>1651343                                      | 83.3<br>5.0<br>0.5                      |
| Program expenses Administrative Expenses Insurance /Road Taxes/Travel                                                                                                                                                                                                                                                                                                                                                                                                                                                                                                                                                                                                                                                                                                                                                                                                                                                                                                                                                                                                                                                                                                                                                                                                                                                                                                                                                                                                                                                                                                                                                                                                                                                                                                                                                                                                                                                                                                                                                                                                                                                          | 27249819<br>1651343<br>147969                            | 83.3<br>5.0<br>0.5<br>0.0               |
| Program expenses Administrative Expenses Insurance /Road Taxes/Travel Bank charges                                                                                                                                                                                                                                                                                                                                                                                                                                                                                                                                                                                                                                                                                                                                                                                                                                                                                                                                                                                                                                                                                                                                                                                                                                                                                                                                                                                                                                                                                                                                                                                                                                                                                                                                                                                                                                                                                                                                                                                                                                             | 27249819<br>1651343<br>147969<br>10983                   | %<br>83.3<br>5.0<br>0.5<br>0.0<br>0.2   |
| Program expenses  Administrative Expenses Insurance /Road Taxes/Travel Bank charges Statutory contributions EPF/ESIC                                                                                                                                                                                                                                                                                                                                                                                                                                                                                                                                                                                                                                                                                                                                                                                                                                                                                                                                                                                                                                                                                                                                                                                                                                                                                                                                                                                                                                                                                                                                                                                                                                                                                                                                                                                                                                                                                                                                                                                                           | 27249819<br>1651343<br>147969<br>10983<br>54774          | 83.3<br>5.0<br>0.5<br>0.0               |
| Program expenses Administrative Expenses Insurance /Road Taxes/Travel Bank charges Statutory contributions EPF/ESIC Miscellaneous expenses                                                                                                                                                                                                                                                                                                                                                                                                                                                                                                                                                                                                                                                                                                                                                                                                                                                                                                                                                                                                                                                                                                                                                                                                                                                                                                                                                                                                                                                                                                                                                                                                                                                                                                                                                                                                                                                                                                                                                                                     | 27249819<br>1651343<br>147969<br>10983<br>54774<br>69221 | 83.3<br>5.0<br>0.5<br>0.0<br>0.2<br>0.2 |