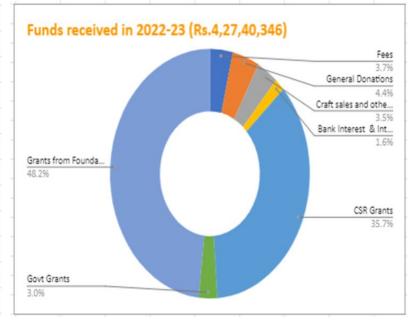

## **Audited Accounts Summary**

FY 2022-2023

| Income                            | As of 31st March |       |          |      |
|-----------------------------------|------------------|-------|----------|------|
| income                            | 2023             | %     | 2022     | %    |
| Income                            |                  |       |          |      |
| Fees                              | 1571771          | 3.7   | 596740   | 1.9  |
| General Donations                 | 1865765          | 4.4   | 2681080  | 8.5  |
| Craft sales and other receipts    | 1478971          | 3.5   | 878556   | 2.8  |
| Bank Interest & Interest on FD    | 696553           | 1.6   | 726288   | 2.3  |
| CSR Grants                        | 15255971         | 35.7  | 8876848  | 28.2 |
| Govt Grants                       | 1264700          | 3.0   | 2237214  | 7.1  |
| Grants from Foundations INGOs     | 20606615         | 48.2  | 15477418 | 49.2 |
| Total Income                      | 42740346         | 100.0 | 31474144 | 100  |
| Excess of Expenditure over Income | 636308           |       | 4914542  |      |
|                                   |                  |       |          |      |