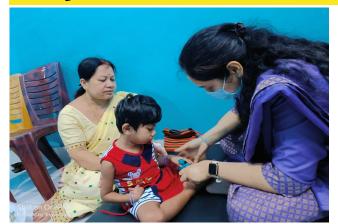

In the **health** domain, our **Early Intervention** services reached close to **2000** children with delayed development and disabilities across **6** locations, and initiated services to new areas. We noticed a surge in autism and hyperactivity as we emerged from the pandemic induced isolation. In an effort to track and monitor progress among the children, we introduced a new software to our team; and also held a regional symposium to discuss the importance of early intervention with experts from Assam and beyond.

## **Early Intervention Services**

Outreach program at Golaghat DEIC

Outreach program at Goalpara

Early Intervention Unit at Shishu Sarothi

Outreach program at Sivasagar DEIC

El at Paediatrics OPD - AMCH, Dibrugarh