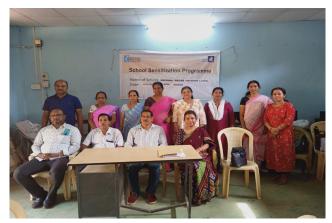

#### **Awareness & Advocacy**

Consultation on RPWD Act. 2016

Governor Gulab Chand Kataria along with the First Lady Anita Kataria during their visit to the Umananda temple in Guwahati on Friday.

#### Shishu Sarothi organises consultation programme

STAFF REPORTER

GUWAHATI, March 3: Shishu Sarothi in collaboration with National Centre for Promotion of Employment of Disabled People (NCPEDP), New Delhi organised a regional level consultation on the status of the Rights of Persons with Disabilities Act (RPwD), 2016 here at a city hotel to-

The consultation programme provided a platform to deliberate upon and develop a status-quo report vis-àvis implementation of the RPwD Act 2016 in the Northeast region.

gion presented the data rewas to understand the status garding the implementation status of the RPwD of people with disabilities in the Northeast region across the key thematic areas of Shishu Sarothi also education, employment, launched the research study health and accessibility, spereport, 'Reach and implecifically in the context of genmentation of government der and SDGs realisation schemes for persons with with the participation of disabilities in Assam', docu-