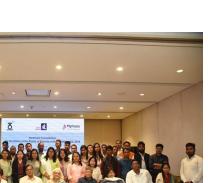

#### Shishu Sarothi organises consultation programme

STAFF REPORTER

GUWAHATI, March 3: Shishu Sarothi in collaboration with National Centre for Promotion of Employment of Disabled People (NCPEDP), New Delhi organised a regional level consultation on the status of the Rights of Persons with Disabilities Act (RPwD), 2016 here at a city hotel to-

The consultation programme provided a platform to deliberate upon and develop a status-quo report vis-àvis implementation of the RPwD Act 2016 in the Northeast region.

gion presented the data rewas to understand the status garding the implementation status of the RPwD of people with disabilities in the Northeast region across the key thematic areas of Shishu Sarothi also education, employment, launched the research study health and accessibility, spereport, 'Reach and implecifically in the context of genmentation of government der and SDGs realisation schemes for persons with with the participation of disabilities in Assam', docu-