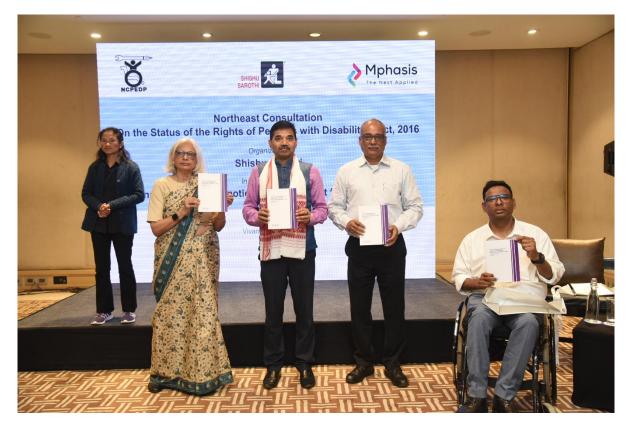

#### **Awareness & Advocacy**

Consultation on RPWD Act. 2016

Governor Gulab Chand Kataria along with the First Lady Anita Kataria during their visit to the Umananda temple in Guwahati on Friday.

#### Shishu Sarothi organises consultation programme

STAFF REPORTER

GUWAHATI, March 3: Shishu Sarothi in collaboration with National Centre for Promotion of Employment of Disabled People (NCPEDP), New Delhi organised a regional level consultation on the status of the Rights of Persons with Disabilities Act (RPwD), 2016 here at a city hotel to-

The consultation programme provided a platform to deliberate upon and develop a status-quo report vis-àvis implementation of the RPwD Act 2016 in the Northeast region.

gion presented the data rewas to understand the status garding the implementation status of the RPwD of people with disabilities in the Northeast region across the key thematic areas of Shishu Sarothi also education, employment, launched the research study health and accessibility, spereport, 'Reach and implecifically in the context of genmentation of government der and SDGs realisation schemes for persons with with the participation of disabilities in Assam', docu-

gender and SDGs.
Mukesh Chandra Sahu,
principal secretary, Department of Social Welfare, Assam; Subhas Das, chairperson of Shishu Sarothi governing body; Arman Ali, executive director of NCPEDP
and Ketaki Bardalai, executive director, Shishu Sarothi
were present in the pro-