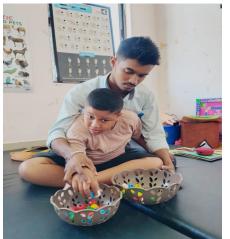

In the **health** domain, our **Early Intervention** services reached close to **2000** children with delayed development and disabilities across **6** locations, and initiated services to new areas. We noticed a surge in autism and hyperactivity as we emerged from the pandemic induced isolation. In an effort to track and monitor progress among the children, we introduced a new software to our team; and also held a regional symposium to discuss the importance of early intervention with experts from Assam and beyond.