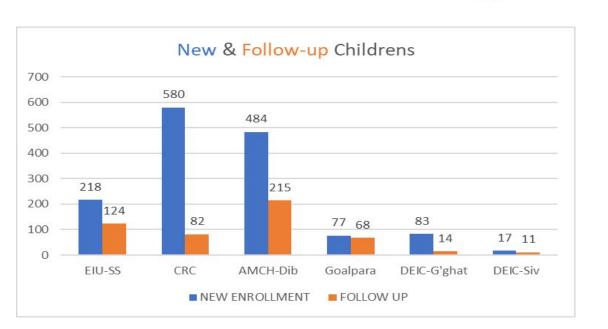

#### 1973 children reached

- 1459 new children
- 514 children followed up

## **Early Intervention Services**

Outreach program at Golaghat DEIC

Outreach program at Goalpara

Early Intervention Unit at Shishu Sarothi

Outreach program at Sivasagar DEIC

El at Paediatrics OPD - AMCH, Dibrugarh

Early Intervention at CRC Guwahati