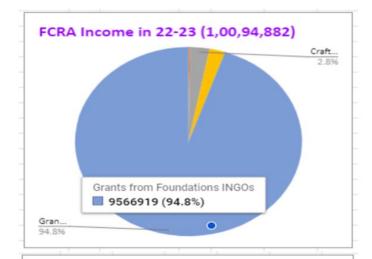

| FCRA Income in 22-23             | Rs       | %     |
|----------------------------------|----------|-------|
| Fees                             | 0        | 0     |
| General Donations                | 21459    | 0.2   |
| Craft sales and other receipts   | 282040   | 2.8   |
| Bank Interest & Interest on FD   | 224464   | 2.2   |
| CSR Grants                       | 0        | 0     |
| Govt Grants                      | 0        | 0     |
| Grants from Foundations INGOs    | 9566919  | 94.8  |
| Total Income                     | 10094882 | 100   |
|                                  |          |       |
| FCRA Expenditure in 22-23        |          |       |
| Program expenses                 | 9572033  | 89.7  |
| Administrative Expenses          | 164134   | 1.5   |
| Insurance /Road Taxes/Travel     | 550      | 0.0   |
| Bank charges                     | 19940    | 0.2   |
| Statutory contributions EPF/ESIC | 0        | 0.0   |
| Miscellaneous expenses           | 0        | 0.0   |
| Honrm + Salaries/Wages           | 858521   | 8.0   |
| Depreciation of Fixed Assets     | 55780    | 0.5   |
| Total Expenses                   | 10670958 | 100.0 |