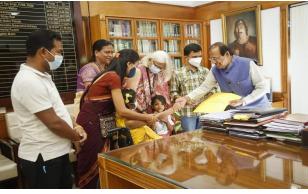

#### Few Highlights from the year

- In August, in addition to routine activities, we were delighted to have the Hon'ble Governor of Assam, Prof Jagadish Mukhi visit Shishu Sarothi and interact with the staff and parents.
- We celebrated the 75<sup>th</sup> Independence Day and helped to put the spotlight on rights of persons with disabilities with a media report that led to action by the district administration and transport authorities.
- The 8<sup>th</sup> edition of the G Plus Guwahati Food Awards featured a new award category, "Most Accessible Restaurant," in partnership with the Young Indians Guwahati Chapter and Shishu Sarothi.
- Ritesh Barman, from Functional Unit and Rudra Adhikary from Functional Academic received accolades for securing 3rd position (both) in the Painting Competition conducted by Kamrup District Council for Child Welfare.
- 10 of our students from the Centre for Inclusive Education won 9 medals at the 4th State Divyangjan Sports
  Meet (Paralympic and Special Olympics Bharat) held at Sarusajai Sports Complex organised by the
  Department of Youtumdar from our Sparsh Unit participated in the Regional Trek Camp for Youth with
  Deafblindness. They participated in a journey from Pokhara, to Landruk, Nepal.
- 4 students from the Centre for Inclusive Education won accolades in different sports events at the Annual Sports Meet 2023, organised by the Sports Academy for Differently Abled at Sarusajai Sports Complex, Guwahati.