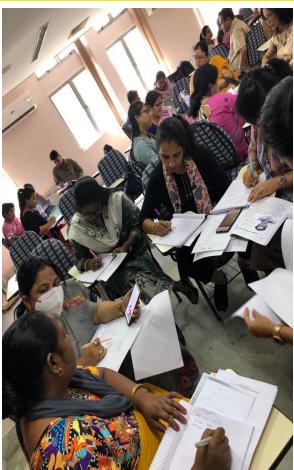

#### **Awareness & Advocacy**

Consultation on RPWD Act. 2016

Governor Gulab Chand Kataria along with the First Lady Anita Kataria during their visit to the Umananda temple in Guwahati on Friday.

#### Shishu Sarothi organises consultation programme

STAFF REPORTER

GUWAHATI, March 3: Shishu Sarothi in collaboration with National Centre for Promotion of Employment of Disabled People (NCPEDP), New Delhi organised a regional level consultation on the status of the Rights of Persons with Disabilities Act (RPwD), 2016 here at a city hotel to-

The consultation programme provided a platform to deliberate upon and develop a status-quo report vis-àvis implementation of the RPwD Act 2016 in the Northeast region.

gion presented the data rewas to understand the status garding the implementation status of the RPwD of people with disabilities in the Northeast region across the key thematic areas of Shishu Sarothi also education, employment, launched the research study health and accessibility, spereport, 'Reach and implecifically in the context of genmentation of government der and SDGs realisation schemes for persons with with the participation of disabilities in Assam', docu-