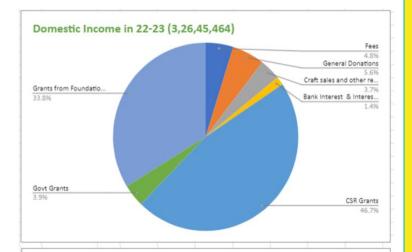

| Domestic Income in 22-23                                                                                                                                                                                                                                                                                                                                                                                                                                                                                                                                                                                                                                                                                                                                                                                                                                                                                                                                                                                                                                                                                                                                                                                                                                                                                                                                                                                                                                                                                                                                                                                                                                                                                                                                                                                                                                                                                                                                                                                                                                                                                                       | Rs                                                       | %                                       |
|--------------------------------------------------------------------------------------------------------------------------------------------------------------------------------------------------------------------------------------------------------------------------------------------------------------------------------------------------------------------------------------------------------------------------------------------------------------------------------------------------------------------------------------------------------------------------------------------------------------------------------------------------------------------------------------------------------------------------------------------------------------------------------------------------------------------------------------------------------------------------------------------------------------------------------------------------------------------------------------------------------------------------------------------------------------------------------------------------------------------------------------------------------------------------------------------------------------------------------------------------------------------------------------------------------------------------------------------------------------------------------------------------------------------------------------------------------------------------------------------------------------------------------------------------------------------------------------------------------------------------------------------------------------------------------------------------------------------------------------------------------------------------------------------------------------------------------------------------------------------------------------------------------------------------------------------------------------------------------------------------------------------------------------------------------------------------------------------------------------------------------|----------------------------------------------------------|-----------------------------------------|
| Fees                                                                                                                                                                                                                                                                                                                                                                                                                                                                                                                                                                                                                                                                                                                                                                                                                                                                                                                                                                                                                                                                                                                                                                                                                                                                                                                                                                                                                                                                                                                                                                                                                                                                                                                                                                                                                                                                                                                                                                                                                                                                                                                           | 1571771                                                  | 4.8                                     |
| General Donations                                                                                                                                                                                                                                                                                                                                                                                                                                                                                                                                                                                                                                                                                                                                                                                                                                                                                                                                                                                                                                                                                                                                                                                                                                                                                                                                                                                                                                                                                                                                                                                                                                                                                                                                                                                                                                                                                                                                                                                                                                                                                                              | 1844306                                                  | 5.6                                     |
| Craft sales and other receipts                                                                                                                                                                                                                                                                                                                                                                                                                                                                                                                                                                                                                                                                                                                                                                                                                                                                                                                                                                                                                                                                                                                                                                                                                                                                                                                                                                                                                                                                                                                                                                                                                                                                                                                                                                                                                                                                                                                                                                                                                                                                                                 | 1196931                                                  | 3.7                                     |
| Bank Interest & Interest on FD                                                                                                                                                                                                                                                                                                                                                                                                                                                                                                                                                                                                                                                                                                                                                                                                                                                                                                                                                                                                                                                                                                                                                                                                                                                                                                                                                                                                                                                                                                                                                                                                                                                                                                                                                                                                                                                                                                                                                                                                                                                                                                 | 472089                                                   | 1.4                                     |
| CSR Grants                                                                                                                                                                                                                                                                                                                                                                                                                                                                                                                                                                                                                                                                                                                                                                                                                                                                                                                                                                                                                                                                                                                                                                                                                                                                                                                                                                                                                                                                                                                                                                                                                                                                                                                                                                                                                                                                                                                                                                                                                                                                                                                     | 15255971                                                 | 46.7                                    |
| Govt Grants                                                                                                                                                                                                                                                                                                                                                                                                                                                                                                                                                                                                                                                                                                                                                                                                                                                                                                                                                                                                                                                                                                                                                                                                                                                                                                                                                                                                                                                                                                                                                                                                                                                                                                                                                                                                                                                                                                                                                                                                                                                                                                                    | 1264700                                                  | 3.9                                     |
| Grants from Foundations INGOs                                                                                                                                                                                                                                                                                                                                                                                                                                                                                                                                                                                                                                                                                                                                                                                                                                                                                                                                                                                                                                                                                                                                                                                                                                                                                                                                                                                                                                                                                                                                                                                                                                                                                                                                                                                                                                                                                                                                                                                                                                                                                                  | 11039696                                                 | 33.8                                    |
| Total Income                                                                                                                                                                                                                                                                                                                                                                                                                                                                                                                                                                                                                                                                                                                                                                                                                                                                                                                                                                                                                                                                                                                                                                                                                                                                                                                                                                                                                                                                                                                                                                                                                                                                                                                                                                                                                                                                                                                                                                                                                                                                                                                   | 32645464.15                                              | 100.0                                   |
|                                                                                                                                                                                                                                                                                                                                                                                                                                                                                                                                                                                                                                                                                                                                                                                                                                                                                                                                                                                                                                                                                                                                                                                                                                                                                                                                                                                                                                                                                                                                                                                                                                                                                                                                                                                                                                                                                                                                                                                                                                                                                                                                |                                                          |                                         |
|                                                                                                                                                                                                                                                                                                                                                                                                                                                                                                                                                                                                                                                                                                                                                                                                                                                                                                                                                                                                                                                                                                                                                                                                                                                                                                                                                                                                                                                                                                                                                                                                                                                                                                                                                                                                                                                                                                                                                                                                                                                                                                                                |                                                          |                                         |
| Domestic Expenditure in 22-23                                                                                                                                                                                                                                                                                                                                                                                                                                                                                                                                                                                                                                                                                                                                                                                                                                                                                                                                                                                                                                                                                                                                                                                                                                                                                                                                                                                                                                                                                                                                                                                                                                                                                                                                                                                                                                                                                                                                                                                                                                                                                                  | Rs                                                       | %                                       |
| Domestic Expenditure in 22-23 Program expenses                                                                                                                                                                                                                                                                                                                                                                                                                                                                                                                                                                                                                                                                                                                                                                                                                                                                                                                                                                                                                                                                                                                                                                                                                                                                                                                                                                                                                                                                                                                                                                                                                                                                                                                                                                                                                                                                                                                                                                                                                                                                                 | Rs 27249819                                              |                                         |
| A STATE OF THE PARTY OF THE PAR | 100000000000000000000000000000000000000                  | 83.3                                    |
| Program expenses                                                                                                                                                                                                                                                                                                                                                                                                                                                                                                                                                                                                                                                                                                                                                                                                                                                                                                                                                                                                                                                                                                                                                                                                                                                                                                                                                                                                                                                                                                                                                                                                                                                                                                                                                                                                                                                                                                                                                                                                                                                                                                               | 27249819                                                 | 83.3<br>5.0                             |
| Program expenses Administrative Expenses                                                                                                                                                                                                                                                                                                                                                                                                                                                                                                                                                                                                                                                                                                                                                                                                                                                                                                                                                                                                                                                                                                                                                                                                                                                                                                                                                                                                                                                                                                                                                                                                                                                                                                                                                                                                                                                                                                                                                                                                                                                                                       | 27249819<br>1651343                                      | 83.3<br>5.0<br>0.5                      |
| Program expenses Administrative Expenses Insurance /Road Taxes/Travel                                                                                                                                                                                                                                                                                                                                                                                                                                                                                                                                                                                                                                                                                                                                                                                                                                                                                                                                                                                                                                                                                                                                                                                                                                                                                                                                                                                                                                                                                                                                                                                                                                                                                                                                                                                                                                                                                                                                                                                                                                                          | 27249819<br>1651343<br>147969                            | 83.3<br>5.0<br>0.5<br>0.0               |
| Program expenses Administrative Expenses Insurance /Road Taxes/Travel Bank charges                                                                                                                                                                                                                                                                                                                                                                                                                                                                                                                                                                                                                                                                                                                                                                                                                                                                                                                                                                                                                                                                                                                                                                                                                                                                                                                                                                                                                                                                                                                                                                                                                                                                                                                                                                                                                                                                                                                                                                                                                                             | 27249819<br>1651343<br>147969<br>10983                   | %<br>83.3<br>5.0<br>0.5<br>0.0<br>0.2   |
| Program expenses  Administrative Expenses Insurance /Road Taxes/Travel Bank charges Statutory contributions EPF/ESIC                                                                                                                                                                                                                                                                                                                                                                                                                                                                                                                                                                                                                                                                                                                                                                                                                                                                                                                                                                                                                                                                                                                                                                                                                                                                                                                                                                                                                                                                                                                                                                                                                                                                                                                                                                                                                                                                                                                                                                                                           | 27249819<br>1651343<br>147969<br>10983<br>54774          | 83.3<br>5.0<br>0.5<br>0.0               |
| Program expenses Administrative Expenses Insurance /Road Taxes/Travel Bank charges Statutory contributions EPF/ESIC Miscellaneous expenses                                                                                                                                                                                                                                                                                                                                                                                                                                                                                                                                                                                                                                                                                                                                                                                                                                                                                                                                                                                                                                                                                                                                                                                                                                                                                                                                                                                                                                                                                                                                                                                                                                                                                                                                                                                                                                                                                                                                                                                     | 27249819<br>1651343<br>147969<br>10983<br>54774<br>69221 | 83.3<br>5.0<br>0.5<br>0.0<br>0.2<br>0.2 |