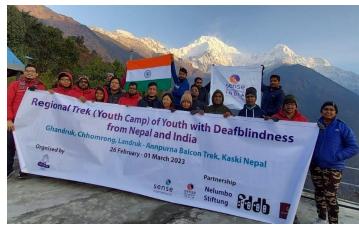

#### **Education - Other Programs - DbRC/ SPARSH for the Deafblind**

- **1285** classes; sign-language and Braille training, computers, screen printing
- Participation in Udaan, AviPrerana & Prayaas Network meetings
- Binong Rongphar & Gobinda Majumdar went for Trek Camp of Youth with Deafblindness to Nepal
- Mental Health and SHSR Training
- Participation in Purple Fest Goa

#### Few Highlights from the year

- In August, in addition to routine activities, we were delighted to have the Hon'ble Governor of Assam, Prof Jagadish Mukhi visit Shishu Sarothi and interact with the staff and parents.
- We celebrated the 75<sup>th</sup> Independence Day and helped to put the spotlight on rights of persons with disabilities with a media report that led to action by the district administration and transport authorities.
- The 8<sup>th</sup> edition of the G Plus Guwahati Food Awards featured a new award category, "Most Accessible Restaurant," in partnership with the Young Indians Guwahati Chapter and Shishu Sarothi.
- Ritesh Barman, from Functional Unit and Rudra Adhikary from Functional Academic received accolades for securing 3rd position (both) in the Painting Competition conducted by Kamrup District Council for Child Welfare.
- 10 of our students from the Centre for Inclusive Education won 9 medals at the 4th State Divyangjan Sports
  Meet (Paralympic and Special Olympics Bharat) held at Sarusajai Sports Complex organised by the
  Department of Youtumdar from our Sparsh Unit participated in the Regional Trek Camp for Youth with
  Deafblindness. They participated in a journey from Pokhara, to Landruk, Nepal.
- 4 students from the Centre for Inclusive Education won accolades in different sports events at the Annual Sports Meet 2023, organised by the Sports Academy for Differently Abled at Sarusajai Sports Complex, Guwahati.