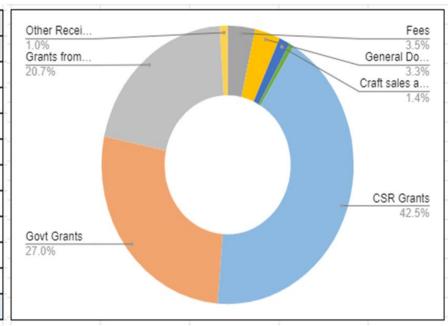

| Income                         | As of 15th Decemeber'23 |     |  |
|--------------------------------|-------------------------|-----|--|
| income                         | 2024                    | %   |  |
| Income                         |                         |     |  |
| Fees                           | 1506201                 | 4   |  |
| General Donations              | 1401342                 | 3   |  |
| Craft sales and other receipts | 593691                  | 1   |  |
| Bank Interest & Interest on FD | 254806                  | 1   |  |
| CSR Grants                     | 18205811                | 42  |  |
| Govt Grants                    | 11586774                | 27  |  |
| Grants from Foundations INGOs  | 8883739                 | 21  |  |
| Other Receipts                 | 424760                  | 1   |  |
| Total Income                   | 42857124                | 100 |  |