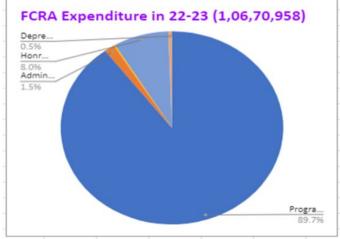

| FCRA Income in 22-23             | Rs       | %     |
|----------------------------------|----------|-------|
| Fees                             | 0        | 0     |
| General Donations                | 21459    | 0.2   |
| Craft sales and other receipts   | 282040   | 2.8   |
| Bank Interest & Interest on FD   | 224464   | 2.2   |
| CSR Grants                       | 0        | 0     |
| Govt Grants                      | 0        | 0     |
| Grants from Foundations INGOs    | 9566919  | 94.8  |
| Total Income                     | 10094882 | 100   |
|                                  |          |       |
| FCRA Expenditure in 22-23        |          |       |
| Program expenses                 | 9572033  | 89.7  |
| Administrative Expenses          | 164134   | 1.5   |
| Insurance /Road Taxes/Travel     | 550      | 0.0   |
| Bank charges                     | 19940    | 0.2   |
| Statutory contributions EPF/ESIC | 0        | 0.0   |
| Miscellaneous expenses           | 0        | 0.0   |
| Honrm + Salaries/Wages           | 858521   | 8.0   |
| Depreciation of Fixed Assets     | 55780    | 0.5   |
| Total Expenses                   | 10670958 | 100.0 |